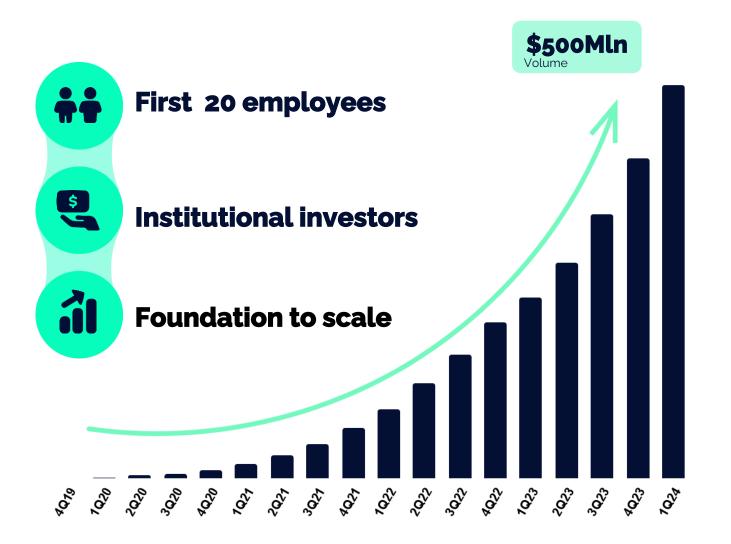

## Capital

#### **Talent**

It took 400.000 people to put Apollo 11 on the moon

#### Cash

According to a study by CB Insights, 82% of startups fail due to cash flow problems