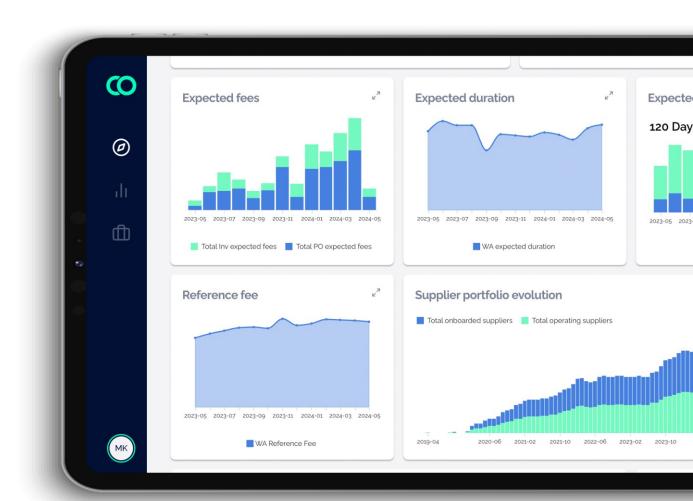

### **Key Performance Indicators**

#### Data infrastructure & analytics

Data is like investments. If you start early and remain consistent, you compound the return

#### **Metrics are for measuring**

Metrics bring clarity, but too many metrics bring confusion