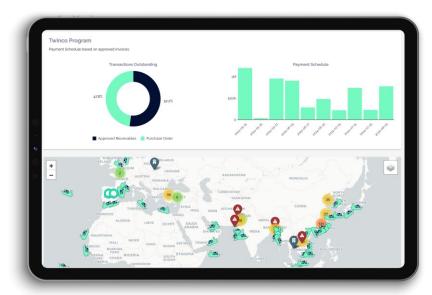

#### **Funding supply chains with Twinco FI Solution**

Sustainable supply chain finance solution covering from purchase order to final invoice payment

#### **Managing supply chains with Twinco BI Solution**

Twinco's business intelligence solution to manage supply chain risk integrating commercial, financial and ESG data

Unique position between buyers & suppliers

Direct relationship with suppliers

Specific Market/Industry data

Combining data with purpose to address specific questions