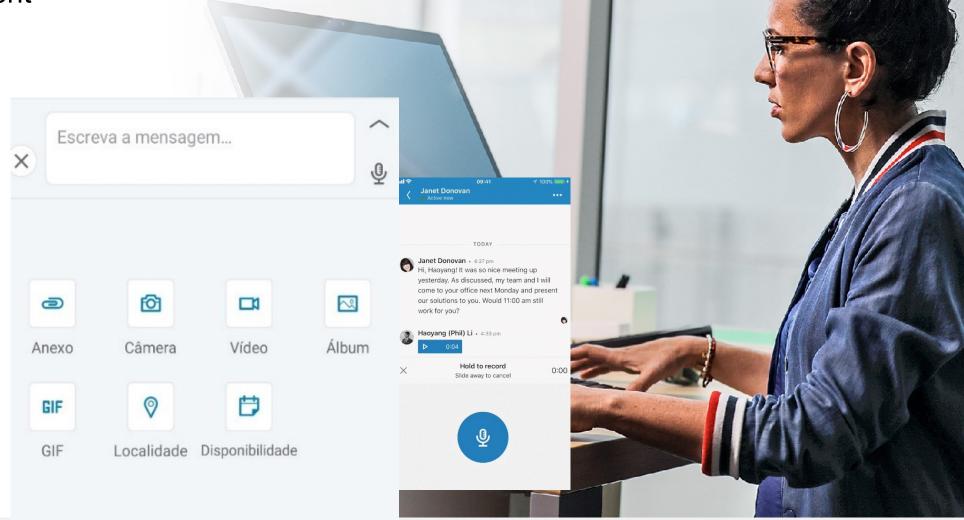

#### Instituição de ensino

+ Instituições frequentadas

Strategies to Engage with PROFESSIONALS

Social Engagement

Messages

InMails

Open Profile