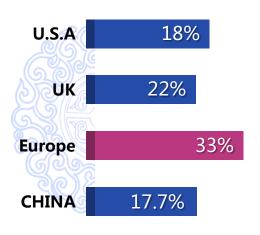

### **Women leaders in the world**

• 20% parliaments seats globally.

None of them are close to 50%.

<sup>\*</sup> Data from "lean in" be Sheryl Sandberg and data base by Mckinsey & company