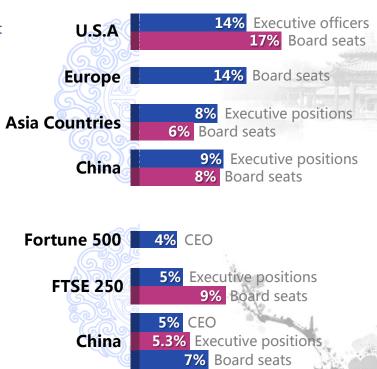

### **Women leaders in the world**

• 20% parliaments seats globally.

None of them are close to 50%.

<sup>\*</sup> Data from "lean in" be Sheryl Sandberg and data base by Mckinsey & company