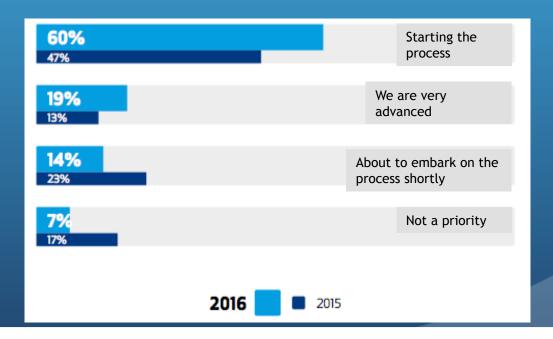

# Spain: Maturity on Digital Transformation

• II Digital Transformation Study (Release 02/16/2017)