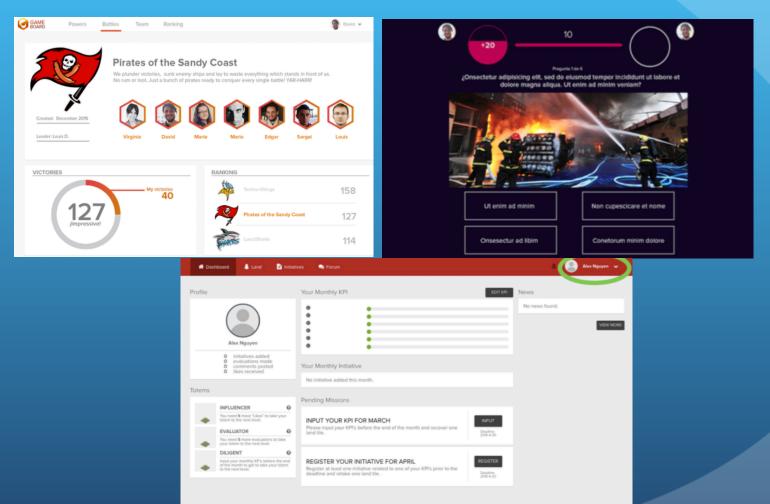

# Team Management

Cepsa, Mapfre, and Carnicas Martinez

## Corporate Social Networks

brainstorming

user stories

scenario maps

MVP

paper design

digital design